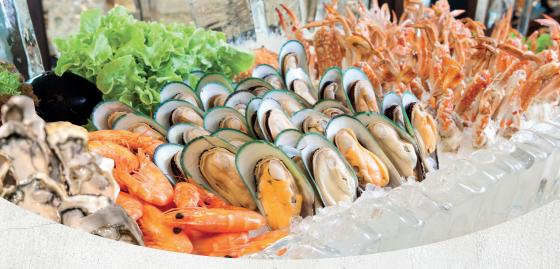

## **SEAFOOD ON ICE**

Fresh Oysters
Boiled Fresh Prawns
Cooked Crab Clusters
Spanish Black Mussels
Australian Clams
Half Scallops

(Mon - Thurs: any 4 items Fri - Sun: all 6 items)